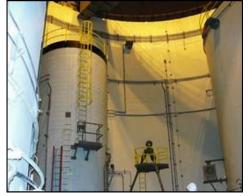

## **Balancing Our Portfolio**

Future

- Delivered nation's first new nuclear generation of 21st century
- Completed Watts Bar Unit 2 safely, with quality, and with skilled craft

- Safety
  - Recordable injury rate of 0.27 from October 2012 through project completion
- Quality
  - Quality Control rate consistently above 98%
- Performance
  - Rigorous testing successfully performed

- Extremely challenging, complex project
- Safety was foundation
- Commitment to service resulted in a high-quality asset for Valley

Through our partnership, together we delivered the nation's first new nuclear unit of the 21st century the right way -That's something to be proud of . . . to build on going forward