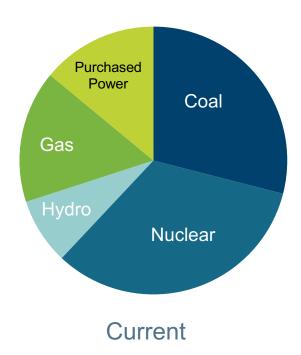

# Asset Portfolio

Meet reliability expectations & provide a balanced portfolio

Debt

Live within our means

## **Balancing Our Portfolio**

Future

- Delivered nation's first new nuclear generation of 21st century
- Completed Watts Bar Unit 2 safely, with quality, and with skilled craft

- Safety
  - Recordable injury rate of 0.27 from October 2012 through project completion
- Quality
  - Quality Control rate consistently above 98%
- Performance
  - Rigorous testing successfully performed