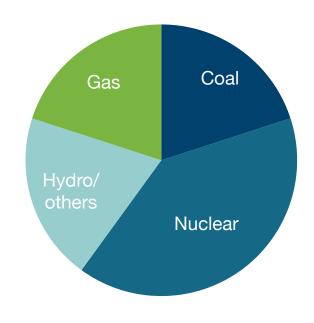

# Asset Portfolio

Meet reliability expectations & provide a balanced portfolio

Debt

Live within our means

## **Balancing Our Portfolio**

Future

- Delivered nation's first new nuclear generation of 21st century
- Completed Watts Bar Unit 2 safely, with quality, and with skilled craft

- Safety
  - Recordable injury rate of 0.27 from October 2012 through project completion
- Quality
  - Quality Control rate consistently above 98%
- Performance
  - Rigorous testing successfully performed