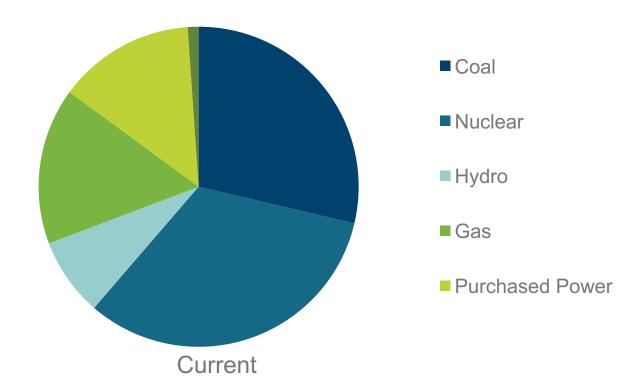

# Asset Portfolio

Meet reliability expectations & provide a balanced portfolio

Debt

Live within our means

## **Balancing Our Portfolio**

Future

- Delivered nation's first new nuclear generation of 21st century
- Completed Watts Bar Unit 2 safely, with quality, and with skilled craft

- Safety
  - Recordable injury rate of 0.27 from October 2012 through project completion
- Quality
  - Quality Control rate consistently above 98%
- Performance
  - Rigorous testing successfully performed