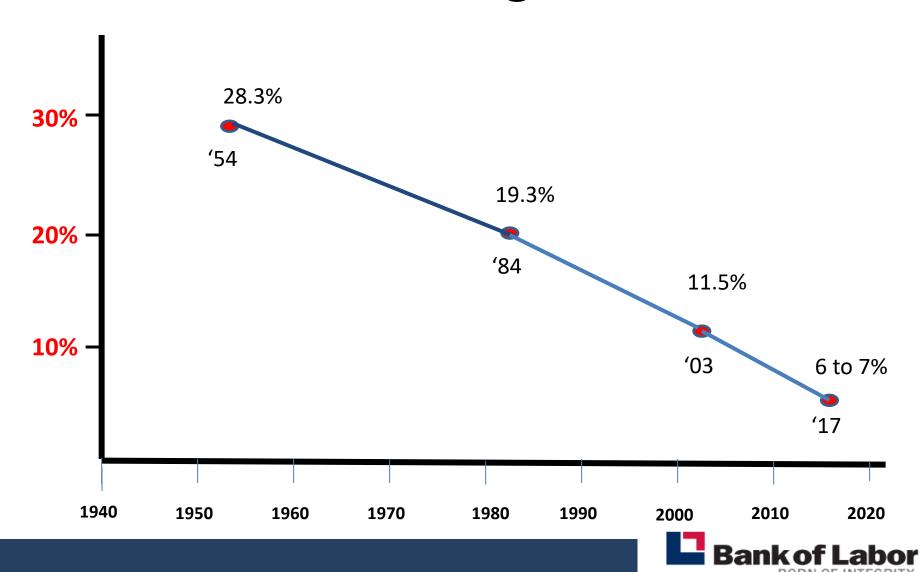

# Bank of Labor and the National Labor Movement

#### Mike Snowden

Market President, Labor Bank Operations

March 27, 2018

Sandestin Hilton

Sandestin, FL



#### The Decline of Organized Labor



#### Welfare Spending from 1959 through 2013









#### Vision

To reestablish nationwide the opportunity for all Americans to work and earn a family wage in order to maintain a thriving and robust mid-class.



# General Washington's G.O. July 2, 1776

"We have therefore to resolve to conquer or to die. Our own honor, our countries honor, call upon us for a vigorous and manly exertion; and if we now shamefully fail, we shall become infamous to the whole world. Let us then rely on the goodness of our cause and the aid of the Supreme Being, to animate and encourage us to great and noble actions."



#### Organized Labor's Strengths

- Tremendous Organization
- Rank and File Solidarity
- Highly Trained and Dedicated Workforce
- Own \$4 to \$5 Trillion of the American Economy
- Committed