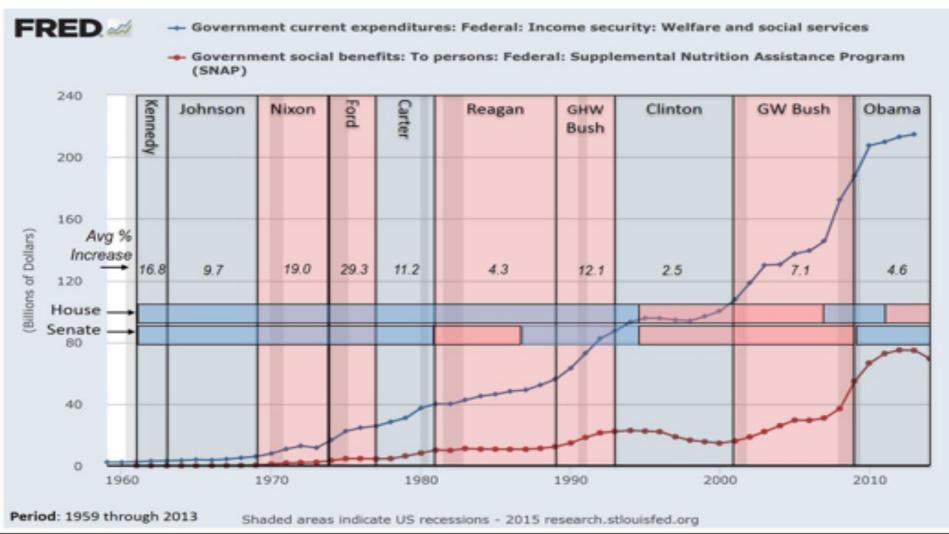

# Bank of Labor and the National Labor Movement

#### Mike Snowden

Market President, Labor Bank Operations

March 27, 2018

Sandestin Hilton

Sandestin, FL



#### The Decline of Organized Labor



#### Welfare Spending from 1959 through 2013









#### Vision

To reestablish nationwide the opportunity for all Americans to work and earn a family wage in order to maintain a thriving and robust mid-class.



# General Washington's G.O. July 2, 1776

"We have therefore to resolve to conquer or to die. Our own honor, our countries honor, call upon us for a vigorous and manly exertion; and if we now shamefully fail, we shall become infamous to the whole world. Let us then rely on the goodness of our cause and the aid of the Supreme Being, to animate and encourage us to great and noble actions."



#### Organized Labor's Strengths

- Tremendous Organization
- Rank and File Solidarity
- Highly Trained and Dedicated Workforce
- Own \$4 to \$5 Trillion of the American Economy
- Committed Leaders



#### Organized Labor's Challenges

-